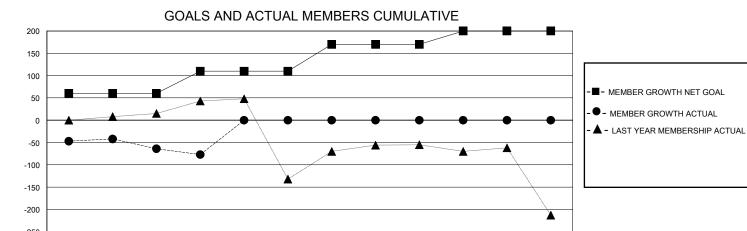

## District 306 A1

GMT: LOCATION REP OF SRI LANKA GMT CA

| OWIT.         |               |             | // (IIIO) ( I |                               |                        |                         | OWIT OF C                                          |  |
|---------------|---------------|-------------|---------------|-------------------------------|------------------------|-------------------------|----------------------------------------------------|--|
|               | Club          | s           |               | Members RESULTS FOR 2024-2025 |                        |                         |                                                    |  |
|               | RESULTS FOR   | R 2024-2025 |               |                               |                        |                         |                                                    |  |
| QUARTER       | NEW CLUB GOAL | NEW CLUBS   | DROPPED CLUBS | QUARTER MEM                   | BER GROWTH NET<br>GOAL | MEMBER GROWTH<br>ACTUAL | DROPPED<br>MEMBERS ACTUAL<br>(including transfers) |  |
| JULY/AUG/SEPT | 1             | 0           | 3             | JULY/AUG/SEPT                 | 60                     | 52                      | 82                                                 |  |
| OCT/NOV/DEC   | 0             | 0           | 0             | OCT/NOV/DEC                   | 50                     | 8                       | 21                                                 |  |
| JAN/FEB/MAR   | 2             | 0           | 0             | JAN/FEB/MAR                   | 60                     | 0                       | 0                                                  |  |
| APR/MAY/JUNE  | 1             | 0           | 0             | APR/MAY/JUNE                  | 30                     | 0                       | 0                                                  |  |
|               |               |             |               |                               |                        |                         |                                                    |  |

## GOALS AND ACTUAL NEW CLUBS CUMULATIVE

| DROPPED CLUBS: 3           |     | 13 CLUBS OF 69 ADDED 1 OR MORE<br>NEW MEMBERS | GENDER DISTRIBUTION  MALE 1,202 (70.42%) |              |   |
|----------------------------|-----|-----------------------------------------------|------------------------------------------|--------------|---|
| DROPPED MEMBERS            |     |                                               | FEMALE                                   | 505 (29.58%) |   |
| DECEASED                   | 1   | CLICK HERE FOR CUMULATIVE                     | TOTAL FAMILY UNIT MEMBERS                |              | 0 |
| CLUB CANCELLED 42 OTHER 60 |     | MEMBERSHIP DATA                               | FAMILY MEMBERS PAYING HALF               |              | 0 |
| TOTAL                      | 103 |                                               |                                          |              |   |