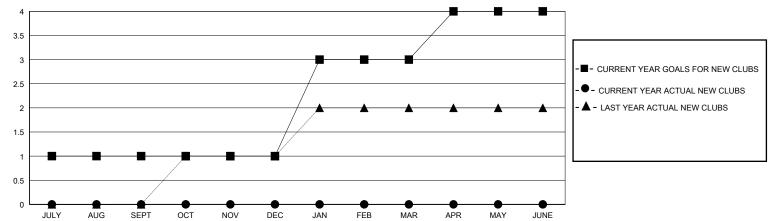

## District 306 A1

GMT: LOCATION REP OF SRI LANKA GMT CA

| OWIT.         |               |             | // (IIIO) ( I |                               |                        |                         | OWIT OF C                                          |  |
|---------------|---------------|-------------|---------------|-------------------------------|------------------------|-------------------------|----------------------------------------------------|--|
|               | Club          | s           |               | Members RESULTS FOR 2024-2025 |                        |                         |                                                    |  |
|               | RESULTS FOR   | R 2024-2025 |               |                               |                        |                         |                                                    |  |
| QUARTER       | NEW CLUB GOAL | NEW CLUBS   | DROPPED CLUBS | QUARTER MEM                   | BER GROWTH NET<br>GOAL | MEMBER GROWTH<br>ACTUAL | DROPPED<br>MEMBERS ACTUAL<br>(including transfers) |  |
| JULY/AUG/SEPT | 1             | 0           | 3             | JULY/AUG/SEPT                 | 60                     | 52                      | 82                                                 |  |
| OCT/NOV/DEC   | 0             | 0           | 0             | OCT/NOV/DEC                   | 50                     | 8                       | 21                                                 |  |
| JAN/FEB/MAR   | 2             | 0           | 0             | JAN/FEB/MAR                   | 60                     | 0                       | 0                                                  |  |
| APR/MAY/JUNE  | 1             | 0           | 0             | APR/MAY/JUNE                  | 30                     | 0                       | 0                                                  |  |
|               |               |             |               |                               |                        |                         |                                                    |  |

## GOALS AND ACTUAL NEW CLUBS CUMULATIVE

| DROPPED CLUBS: 3           |     | 13 CLUBS OF 69 ADDED 1 OR MORE<br>NEW MEMBERS | GENDER DISTRIBUTION  MALE 1,202 (70.42%) |              |   |
|----------------------------|-----|-----------------------------------------------|------------------------------------------|--------------|---|
| DROPPED MEMBERS            |     |                                               | FEMALE                                   | 505 (29.58%) |   |
| DECEASED                   | 1   | CLICK HERE FOR CUMULATIVE                     | TOTAL FAMILY UNIT MEMBERS                |              | 0 |
| CLUB CANCELLED 42 OTHER 60 |     | MEMBERSHIP DATA                               | FAMILY MEMBERS PAYING HALF               |              | 0 |
| TOTAL                      | 103 |                                               |                                          |              |   |